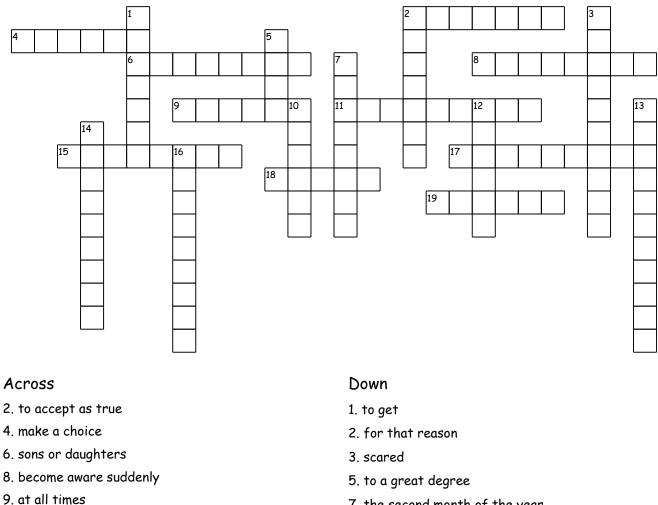

## Crossword Puzzle D8

Complete the crossword puzzle using the clues.

- 11. very attractive
- 15. combined
- 17. not the same
- 18. an adult female
- 19. to wish for

- 7. the second month of the year
- 10. a place of learning
- 12. a person who you like
- 13. drawing your attention
- 14. a thing that is known
- 16. occurring

| wanted     | believe     | something | beautiful | children  |  |
|------------|-------------|-----------|-----------|-----------|--|
| together   | because     | decide    | very      | receive   |  |
| frightened | always      | surprise  | woman     | school    |  |
| happening  | interesting | February  | friend    | different |  |