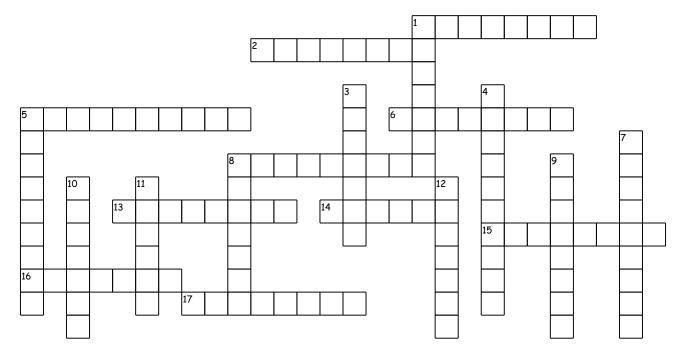

## Crossword Puzzle D17

Complete the crossword puzzle using the clues.

## Across

- 1. the travel of a package
- 2. instead
- 5. soap for your teeth
- 6. the day a person was born
- 8. a thing that is known
- 13.900 + 100
- 14. clean and shine
- 15. in unison, with another
- 16. soap for your hair
- 17. the light from the sun

## Down

- 1. glowing with light
- 3. soft pad for a seat or couch
- 4. careful thinking
- 5. without gratitude
- 7. for that reason
- 8. to make sharp
- 9. amount of power
- 10. hair that grows on your eyelid
- 11. dark shape on the other side of a light
- 12. use with someone else