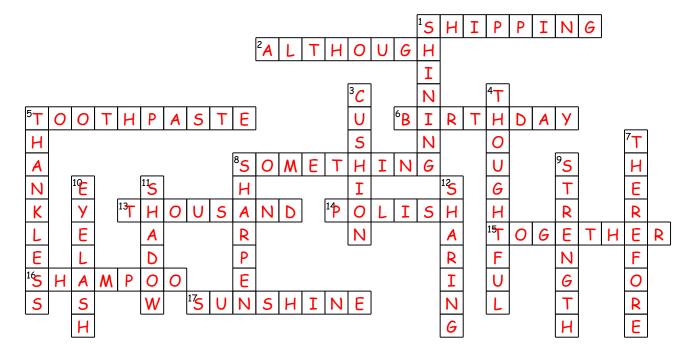

## Crossword Puzzle D17

Complete the crossword puzzle using the clues.

## Across

- 1. the travel of a package
- 2. instead
- 5. soap for your teeth
- 6. the day a person was born
- 8. a thing that is known
- 13.900 + 100
- 14. clean and shine
- 15. in unison, with another
- 16. soap for your hair
- 17. the light from the sun

## Down

- 1. glowing with light
- 3. soft pad for a seat or couch
- 4. careful thinking
- 5. without gratitude
- 7. for that reason
- 8. to make sharp
- 9. amount of power
- 10. hair that grows on your eyelid
- 11. dark shape on the other side of a light
- 12. use with someone else

| sunshine  | thoughtful | shampoo    | shadow   | sharpen   |  |
|-----------|------------|------------|----------|-----------|--|
| thankless | therefore  | strength   | sharing  | something |  |
| together  | eyelash    | toothpaste | polish   | cushion   |  |
| thousand  | shining    | shipping   | birthday | although  |  |