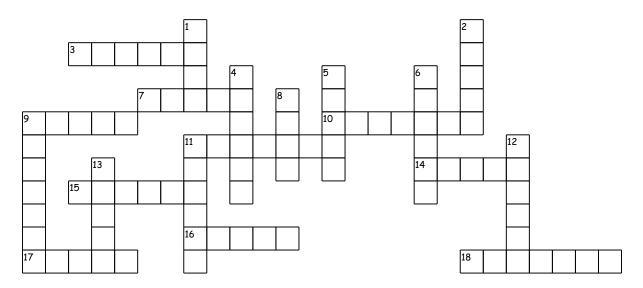

## Spelling Crossword C6

Complete the crossword puzzle using the clues.

## Across

- 3. a cut form from stone
- 7. rough or offensive
- 9. evidence
- 10. a horned horse
- 11. someone who goes to a school
- 14. a song or tune
- 15. a kind of long thin tree
- 16. part of your mouth
- 17. tossed
- 18. a stretch ball blown up with air

## Down

- 1. items on a list for purchase
- 2. a scoop shaped tool for eating
- 4. to not accept
- 5. a musical wind instrument
- 6. a sad mood
- 8. what can be seen
- 9. smart or efficient
- 11. a flat even surface
- 12. a place where students learn
- 13. to have worth