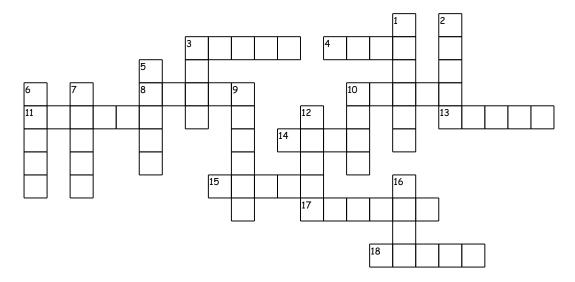

## Spelling Crossword C5

Complete the crossword puzzle using the clues.

## Across

- 3. crisped bread
- 4. to leave out
- 8. the seashore
- 10. an oven for cooking
- 11. small starchy vegetable
- 13. machine controlled by a computer
- 14. a person of valor
- 15. large load carried from one place to another
- 17. an opening in a wall
- 18. like a cape

## Down

- 1. a blockage of blood in the brain
- 2. a machine for cutting grass
- 3. a kind of frog
- 5. a device used to see
- 6. said aloud
- 7. a small rock
- 9. tube connecting your mouth and your stomach
- 10. have little speed
- 12. under
- 16. a deep plate for eating