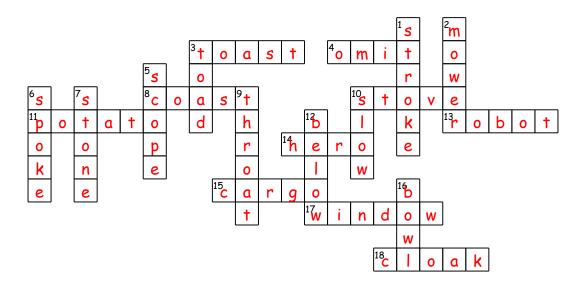

## Spelling Crossword C5

Complete the crossword puzzle using the clues.

## Across

- 3. crisped bread
- 4. to leave out
- 8. the seashore
- 10. an oven for cooking
- 11. small starchy vegetable
- 13. machine controlled by a computer
- 14. a person of valor
- 15. large load carried from one place to another
- 17. an opening in a wall
- 18. like a cape

## Down

- 1. a blockage of blood in the brain
- 2. a machine for cutting grass
- 3. a kind of frog
- 5. a device used to see
- 6. said aloud
- 7. a small rock
- 9. tube connecting your mouth and your stomach
- 10. have little speed
- 12. under
- 16. a deep plate for eating

| omit  | spoke  | scope | potato | below  |  |
|-------|--------|-------|--------|--------|--|
| cargo | cloak  | coast | toad   | throat |  |
| toast | stroke | hero  | mower  | stove  |  |
| stone | slow   | bowl  | window | robot  |  |