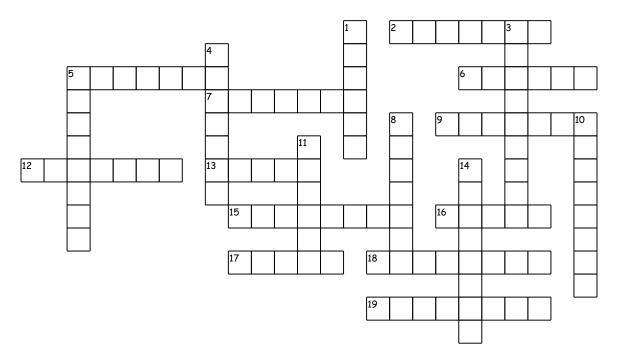

## Spelling Crossword C30

Complete the crossword puzzle using the clues.

## Across

- 2. show how two things are similar
- 5. being like something else
- 6. to find
- 7. a sample, a small amount
- 9. a drawing to explain
- 12. a small part of information from the whole
- 13. to make happen
- 15. anything increased or put together
- 16. make an opinion based on information
- 17. something that happens
- 18. to tell about
- 19. completely different

## Down

- 1. a change
- 3. to be aware of
- 4. to say what will happen
- 5. the way a problem is figured out
- 8. to put in order
- 10. to add in groups
- 11. an area
- 14. to show how things are different