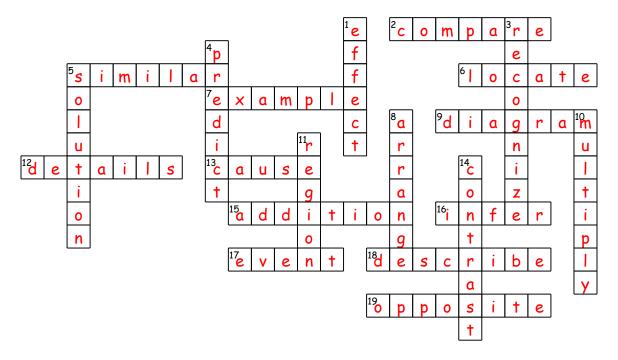

## Spelling Crossword C30

Complete the crossword puzzle using the clues.

## Across

- 2. show how two things are similar
- 5. being like something else
- 6. to find
- 7. a sample, a small amount
- 9. a drawing to explain
- 12. a small part of information from the whole
- 13. to make happen
- 15. anything increased or put together
- 16. make an opinion based on information
- 17. something that happens
- 18, to tell about
- 19. completely different

## Down

- 1. a change
- 3. to be aware of
- 4. to say what will happen
- 5. the way a problem is figured out
- 8. to put in order
- 10. to add in groups
- 11. an area
- 14. to show how things are different