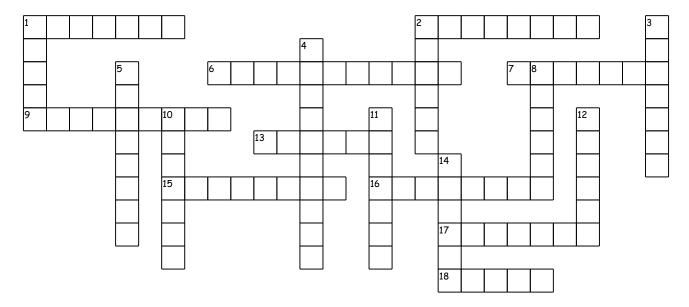

## Spelling Crossword C29

Complete the crossword puzzle using the clues.

## Across

- 1. closely
- 2. powerful
- 6. contraction
- 7. changes
- 9. education
- 13. jungle
- 15. happiest
- 16. stranger
- 17. payment
- 18. ended

## Down

- 1. cable
- 2. people
- 3. mission
- 4. friendship
- 5. grabbing
- 8. hotter
- 10. itching
- 11. version
- 12. finest
- 14. sample

| hotter      | cable   | jungle   | people    | happiest |  |
|-------------|---------|----------|-----------|----------|--|
| friendship  | payment | grabbing | education | itching  |  |
| powerful    | sample  | stranger | closely   | changes  |  |
| contraction | finest  | ended    | version   | mission  |  |