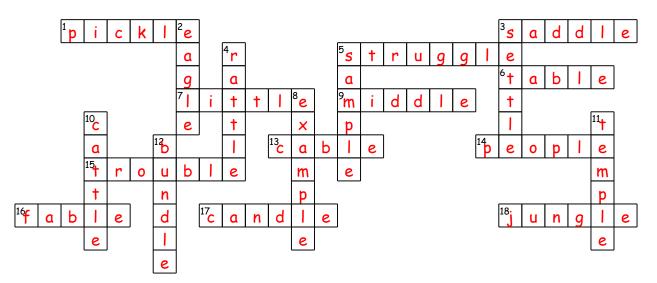

## Spelling Crossword C25

Complete the crossword puzzle using the clues.

## Across

- 1. a cucumber soaked in salt water
- 3. seat for an animal
- 5. to work, push, or try hard over a problem
- 6. smooth flat surface on legs
- 7. small
- 9. between two or more things
- 13. a thick cord
- 14. more than one person
- 15. problem or disturbance
- 16. an old story
- 17. wax stick with a wick used for light
- 18. a thick wet forest

## Down

2. large predatory bird

- 3. agree upon
- 4. sound made from shaking
- 5. an example to try
- 8. the version that should be followed
- 10. four legged farm animals used for beef
- 11. a place of worship
- 12. pulled into a group

| candle   | saddle | table  | eagle  | people  |  |
|----------|--------|--------|--------|---------|--|
| struggle | settle | fable  | temple | trouble |  |
| bundle   | jungle | rattle | cattle | cable   |  |
| example  | sample | middle | little | pickle  |  |