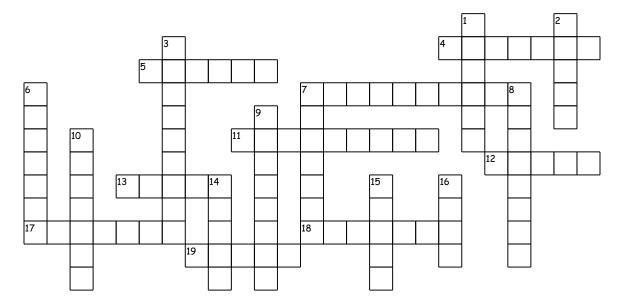

## Across

- 4. large festive gatherings
- 5. small tree climbing mammal
- 7. makes more attractive
- 11. increases in size
- 12. fix to
- 13. area above the earth
- 17. more than one story
- 18. having stories told about it
- 19. attempted to

## Down

- 1. adult females
- 2, one cent
- 3. more than one country
- 6. young dogs
- 7. more than one rabbit
- 8. basic needs
- 9. more than one family
- 10. raised platform connected to a building
- 14. telling how something happened
- 15. speed up
- 16. adult female

| magnifies  | ladies  | tried    | lady      | story    |  |
|------------|---------|----------|-----------|----------|--|
| hurry      | storied | skies    | balcony   | families |  |
| beautifies | bunnies | parties  | countries | puppies  |  |
| stories    | penny   | supplies | apply     | monkey   |  |