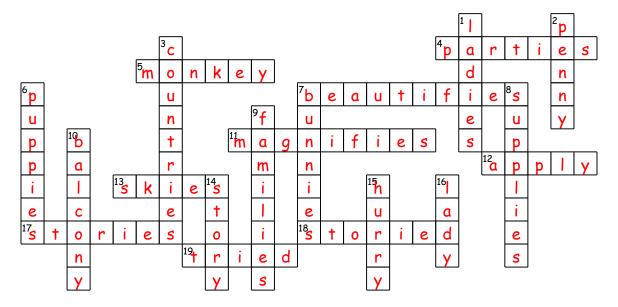

## Spelling Crossword C23

Complete the crossword puzzle using the clues.

## Across

- 4. large festive gatherings
- 5. small tree climbing mammal
- 7. makes more attractive
- 11. increases in size
- 12. fix to
- 13. area above the earth
- 17. more than one story
- 18. having stories told about it
- 19. attempted to

## Down

- 1. adult females
- 2, one cent
- 3. more than one country
- 6. young dogs
- 7. more than one rabbit
- 8. basic needs
- 9. more than one family
- 10. raised platform connected to a building
- 14. telling how something happened
- 15. speed up
- 16. adult female

| magnifies  | ladies  | tried    | lady      | story    |  |
|------------|---------|----------|-----------|----------|--|
| hurry      | storied | skies    | balcony   | families |  |
| beautifies | bunnies | parties  | countries | puppies  |  |
| stories    | penny   | supplies | apply     | monkey   |  |