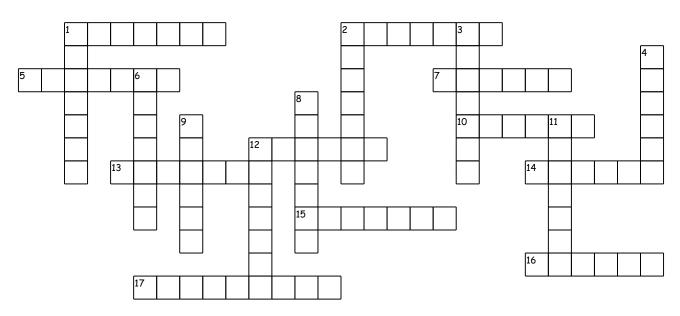

## Spelling Crossword C21

## Complete the crossword puzzle using the clues.

## Across

- 1. the topic at hand
- 2. put into a container
- 5. to shorten
- 7. an event causing strong sad feelings
- 10. join together
- 12. to have under control
- 13. delicate, easy to break
- 14. upper body clothing for warmth
- 15. long necked animal
- 16. to refuse
- 17. understanding of information

## Down

- 1. weird or unusual
- 2. someone that is very good
- 3. trash
- 4. not fair
- 6. vague, not specific
- 8. a cloth for healing
- 9. area of land
- 11. to form in your mind
- 12. a communication to someone else

| jacket  | fragile | general | garbage | abridge   |  |
|---------|---------|---------|---------|-----------|--|
| adjoin  | message | reject  | unjust  | knowledge |  |
| subject | region  | package | manage  | giraffe   |  |
| prodigy | strange | tragic  | bandage | imagine   |  |