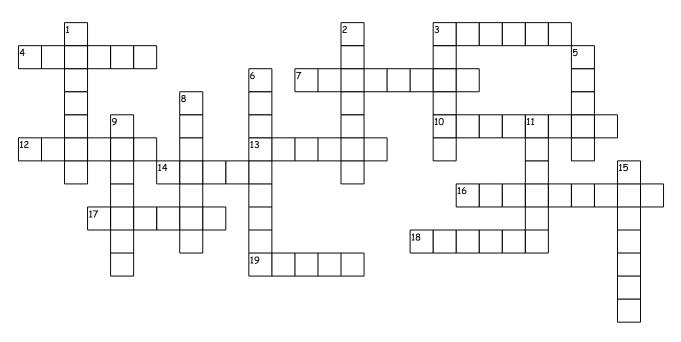

## Complete the crossword puzzle using the clues.

## Across

- 3. a small red fruit
- 4. straw
- 7. a box full of matches
- 10. a coordinated effort to locate someone
- 12. a quick drawing
- 13. jobs around the house
- 14. a device that tells time
- 16. having different paths
- 17. to mend with needle and cloth
- 18. to change with something else
- 19. a wood stick for lighting fire

## Down

- 1. a kind of wrench
- 2. left someone or something else behind
- 3. pick
- 5. side of your face
- 6. place you eat lunch
- 8. to compete another time
- 9. small amount of damage
- 11. to grind or smash
- 15. to remove chains from