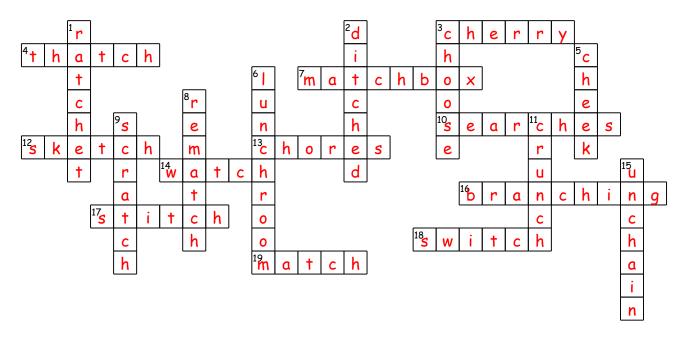

## Complete the crossword puzzle using the clues.

## Across

- 3. a small red fruit
- 4. straw
- 7. a box full of matches
- 10. a coordinated effort to locate someone
- 12. a quick drawing
- 13. jobs around the house
- 14. a device that tells time
- 16. having different paths
- 17. to mend with needle and cloth
- 18. to change with something else
- 19. a wood stick for lighting fire

## Down

- 1. a kind of wrench
- 2. left someone or something else behind
- 3. pick
- 5. side of your face
- 6. place you eat lunch
- 8. to compete another time
- 9. small amount of damage
- 11. to grind or smash
- 15. to remove chains from

| scratch   | match  | searches  | chores  | sketch  |  |
|-----------|--------|-----------|---------|---------|--|
| ratchet   | cherry | lunchroom | choose  | unchain |  |
| switch    | stitch | matchbox  | rematch | watch   |  |
| branching | cheek  | crunch    | ditched | thatch  |  |