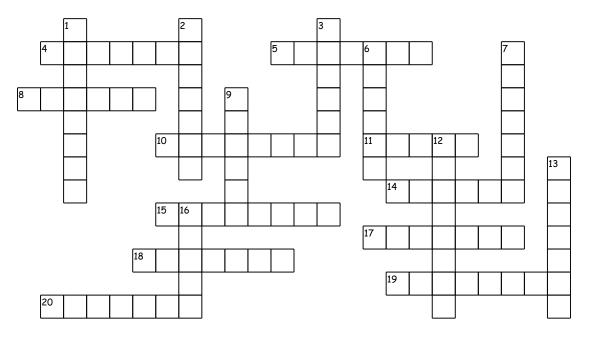

## Across

- 4. an error
- 5. a breakfast food with syrup
- 8. measurement based on tens
- 10. the start of day
- 11. a sweet treat
- 14. lunch in a field or park
- 15. using electricity
- 17. to give or cause
- 18. moving back to forth
- 19. a jumping animal with a pouch
- 20. picky

## Down

- 1. famous from long ago
- 2. a sea bird
- 3. to open a lock
- 6. to act violently toward another
- 7. a light strong material
- 9. open to the people
- 12. a baby duck
- 13. a scavenging rodent
- 16. having good fortune

| historic | daybreak | pelican | rocking  | finicky  |  |
|----------|----------|---------|----------|----------|--|
| duckling | unlock   | inflict | candy    | plastic  |  |
| attack   | metric   | raccoon | public   | electric |  |
| picnic   | mistake  | lucky   | kangaroo | pancake  |  |