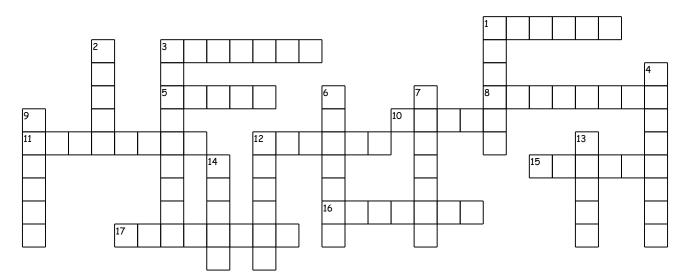

## Spelling Crossword C16

Complete the crossword puzzle using the clues.

## Across

- 1. a large long bowl for farm animals
- 3. two letters that make one sound
- 5. new or ripe
- 8. using the body
- 10. harsh
- 11. letters from a to z
- 12. group of people related to you
- 15. the right amount
- 16. the study of letter sounds
- 17. a description by comparison

## Down

- 1. a statue received for winning
- 2. loud noise while pushing out air
- 3. not the same
- 4. a large gray animal with a trunk
- 6. joy of a victory
- 7. a water mammal
- 9. male parent
- 12. to go after something
- 13. strong
- 14. a drawing of dots and lines showing coordinates