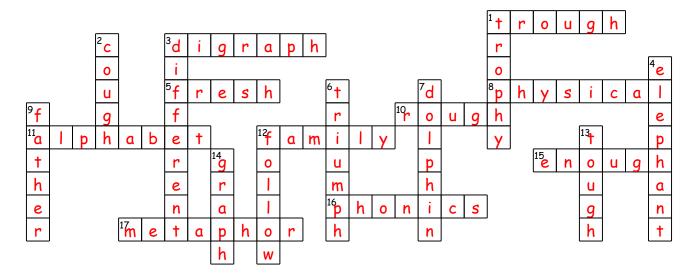

## Spelling Crossword C16

Complete the crossword puzzle using the clues.

## Across

- 1. a large long bowl for farm animals
- 3. two letters that make one sound
- 5. new or ripe
- 8. using the body
- 10. harsh
- 11. letters from a to z
- 12. group of people related to you
- 15. the right amount
- 16. the study of letter sounds
- 17. a description by comparison

## Down

- 1. a statue received for winning
- 2. loud noise while pushing out air
- 3. not the same
- 4. a large gray animal with a trunk
- 6. joy of a victory
- 7. a water mammal
- 9. male parent
- 12. to go after something
- 13. strong
- 14. a drawing of dots and lines showing coordinates

| fresh    | triumph   | dolphin  | follow  | trophy   |  |
|----------|-----------|----------|---------|----------|--|
| alphabet | different | family   | digraph | physical |  |
| tough    | cough     | elephant | enough  | father   |  |
| phonics  | trough    | rough    | graph   | metaphor |  |