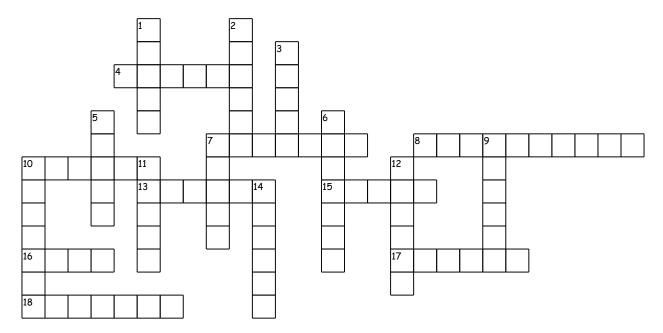

## Spelling Crossword C12

Complete the crossword puzzle using the clues.

## Across

- 4. a kind of nut
- 7. not as large
- 8. a red fruit
- 10. the eighth month of the year
- 13. horror, terror
- 15. a thorough examination
- 16. as well
- 17. close
- 18. making a picture

## Down

- 1. move on hands and feet
- 2. lowest one
- 3. terrible, bad
- 5. a brief stop
- 6. for that reason
- 7. stem part of a plant
- 9. for all time
- 10. clap
- 11. to tease
- 12. a puzzle broken into pieces
- 14. to send up in the air