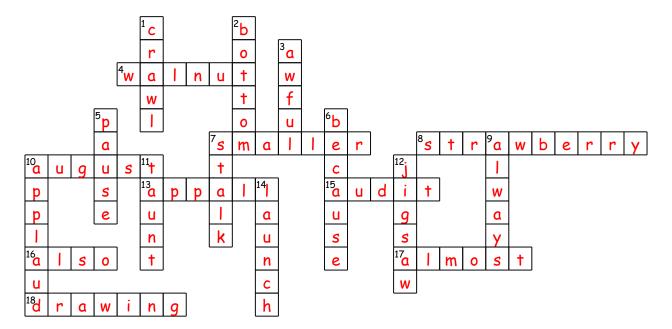

## Spelling Crossword C12

Complete the crossword puzzle using the clues.

## Across

- 4. a kind of nut
- 7. not as large
- 8. a red fruit
- 10. the eighth month of the year
- 13. horror, terror
- 15. a thorough examination
- 16. as well
- 17. close
- 18. making a picture

## Down

- 1. move on hands and feet
- 2. lowest one
- 3. terrible, bad
- 5. a brief stop
- 6. for that reason
- 7. stem part of a plant
- 9. for all time
- 10. clap
- 11. to tease
- 12. a puzzle broken into pieces
- 14. to send up in the air