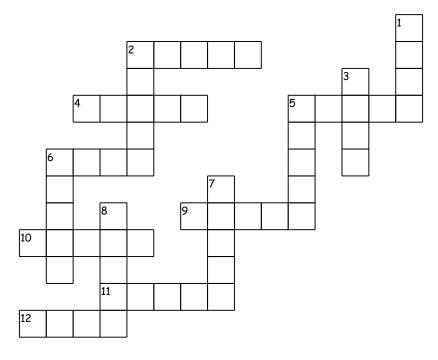

## Crossword Puzzle B8

Complete the crossword puzzle using the clues.

## Across

- 2. a flat dish for eating
- 4. part of a fire
- 5. to show courage
- 6. to keep for later
- 9. a fruit grown on a vine
- 10. move with wheels on your feet
- 11. switch for something else
- 12. a body of water

## Down

- 1. clothing that goes on your back
- 2. a flying vehicle
- 3. door or opening for a fence
- 5. to say someone is at fault
- 6. a long animal with no arms or legs
- 7. a sea bird
- 8. bigger than a city and smaller than a country