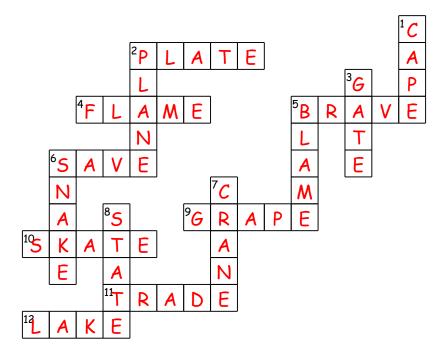

## Crossword Puzzle B8

Complete the crossword puzzle using the clues.

## Across

- 2. a flat dish for eating
- 4. part of a fire
- 5. to show courage
- 6. to keep for later
- 9. a fruit grown on a vine
- 10. move with wheels on your feet
- 11. switch for something else
- 12. a body of water

## Down

- 1. clothing that goes on your back
- 2. a flying vehicle
- 3. door or opening for a fence
- 5. to say someone is at fault
- 6. a long animal with no arms or legs
- 7. a sea bird
- 8. bigger than a city and smaller than a country

| snake | crane | gate  | save  | blame |  |
|-------|-------|-------|-------|-------|--|
| brave | skate | plate | flame | lake  |  |
| trade | plane | state | cape  | grape |  |