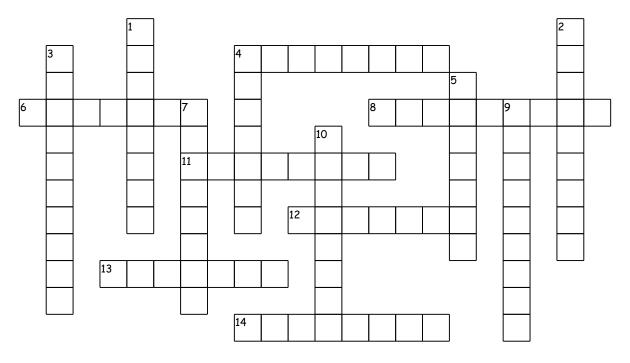

## Crossword Puzzle B30

Complete the crossword puzzle using the clues.

## Across

- 4. the light of the sun
- 6. a tub for bathing
- 8. truck used to put out fires
- 11. a fire around a camp
- 12. room where your bed is
- 13. popped corn seeds
- 14. a small white ball

## Down

- 1. a small brown ball
- 2. a small black bird
- 3. a device used to create light
- 4. a 'man' created from large snow balls
- 5. time to go to bed
- 7. a pack for your back
- 9. a storm where it rains
- 10. the entire time of your life

| backpack  | flashlight | baseball | bathtub   | sunshine |
|-----------|------------|----------|-----------|----------|
| campfire  | football   | bedroom  | popcorn   | snowman  |
| rainstorm | blackbird  | lifetime | firetruck | bedtime  |