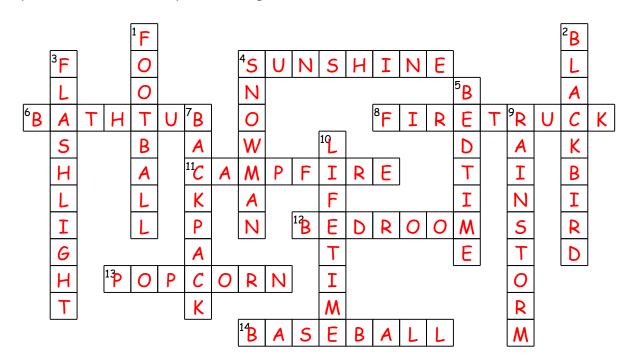

## Crossword Puzzle B30

Complete the crossword puzzle using the clues.

## Across

- 4. the light of the sun
- 6. a tub for bathing
- 8. truck used to put out fires
- 11. a fire around a camp
- 12. room where your bed is
- 13. popped corn seeds
- 14. a small white ball

## Down

- 1. a small brown ball
- 2. a small black bird
- 3. a device used to create light
- 4. a 'man' created from large snow balls
- 5. time to go to bed
- 7. a pack for your back
- 9. a storm where it rains
- 10. the entire time of your life

| backpack  | flashlight | baseball | bathtub   | sunshine |  |
|-----------|------------|----------|-----------|----------|--|
| campfire  | football   | bedroom  | popcorn   | snowman  |  |
| rainstorm | blackbird  | lifetime | firetruck | bedtime  |  |