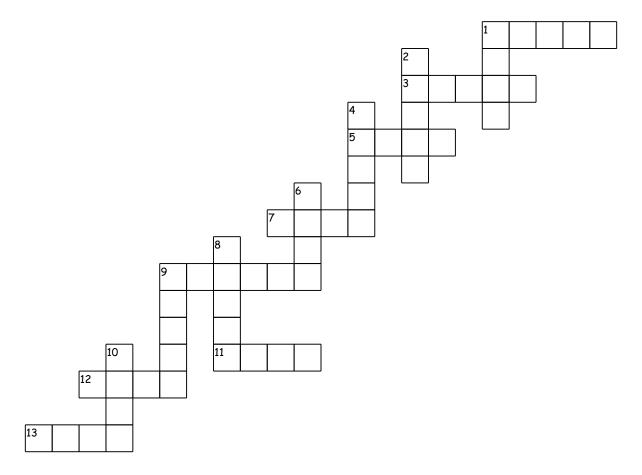

## Crossword Puzzle B27

Complete the crossword puzzle using the clues.

## Across

- 1. a sharp pain
- 3. have a thought
- 5. to be connected
- 7. use voice to music
- 9. a long thin cord
- 11. male ruler by birth
- 12. sound of a bell
- 13. smooth layer of ice for skating

## Down

- 1. to slowly move lower
- 2. to smell badly
- 4. to toss
- 6. jewelry for your finger
- 8. to swallow water
- 9. move from one side to another, like with a bat
- 10. blink with one eye

| dir | ng | link  | sing   | swing | ring  |
|-----|----|-------|--------|-------|-------|
| wii | nk | sting | drink  | sink  | stink |
| rin | nk | fling | string | king  | think |