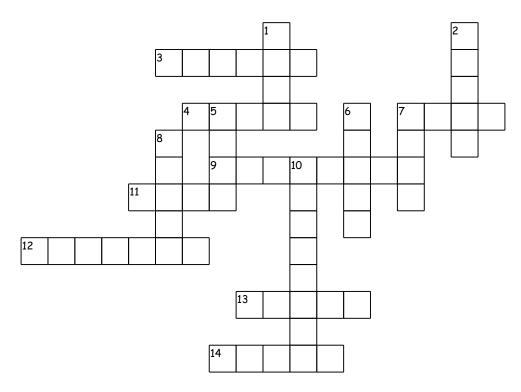

## Crossword Puzzle B26

Complete the crossword puzzle using the clues.

## Across

- 3. to sell more
- 4. to make colder
- 7. a metal device for a ringing sound
- 9. a place where trash is dumped
- 11. opposite of empty
- 12. a place for cutting wood
- 13. to correctly use the letters of a word
- 14. a hard outside layer

## Down

- 1. to feel good
- 2. sense that goes with your nose
- 5. a large mound of earth
- 6. a tool for making holes
- 7. amount you need to pay
- 8. not moving
- 10. ringing sound for your door

| shell  | drill    | hill | chill    | still |
|--------|----------|------|----------|-------|
| outset | spell    | bill | doorbell | well  |
| smell  | landfill | bell | sawmill  | fill  |