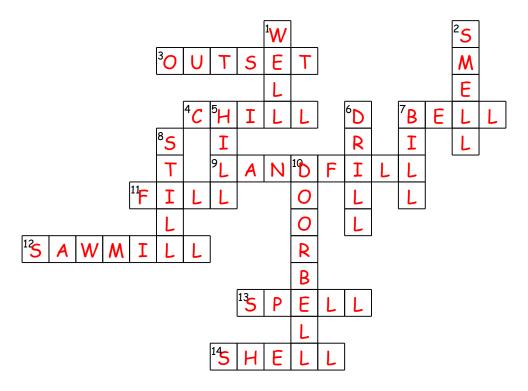

## Crossword Puzzle B26

Complete the crossword puzzle using the clues.

## Across

- 3. to sell more
- 4. to make colder
- 7. a metal device for a ringing sound
- 9. a place where trash is dumped
- 11. opposite of empty
- 12. a place for cutting wood
- 13. to correctly use the letters of a word
- 14. a hard outside layer

## Down

- 1. to feel good
- 2. sense that goes with your nose
- 5. a large mound of earth
- 6. a tool for making holes
- 7. amount you need to pay
- 8. not moving
- 10. ringing sound for your door

| shell  | drill    | hill | chill    | still |  |
|--------|----------|------|----------|-------|--|
| outset | spell    | bill | doorbell | well  |  |
| smell  | landfill | bell | sawmill  | fill  |  |