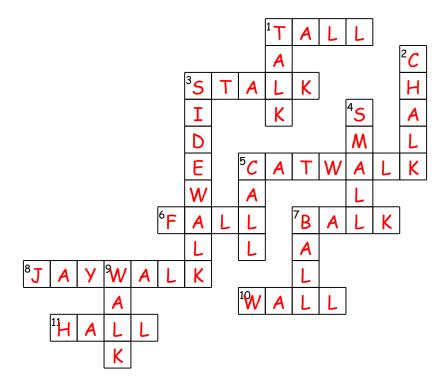

## Crossword Puzzle B25

Complete the crossword puzzle using the clues.

## Across

- 1. not short
- 3. part of a plant
- 5. walkway above the main section of a room
- 6. to drop down accidentally
- 7. to shun or dismiss
- 8. cross street at the wrong part of the road
- 10. the section between rooms
- 11. a connecting part of a building

## Down

- 1. to speak
- 2. white writing tool for the blackboard
- 3. section for walking next to a road
- 4. little
- 5. to use the phone
- 7. a sphere shape
- 9. move along on feet slowly

| tall | small    | talk | chalk | catwalk |  |
|------|----------|------|-------|---------|--|
| walk | ball     | wall | call  | fall    |  |
| balk | sidewalk | hall | stalk | jaywalk |  |