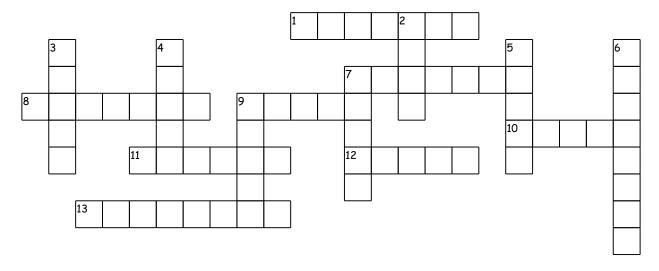

## Across

- 1. a place to sleep
- 7. a part of a book
- 8. a place to fill with water to clean
- 9. one part of ten
- 10. not tall
- 11. dark shapes of no light
- 12. to celebrate out loud
- 13. a small rodent with a bushy tail

## Down

- 2. to unfreeze
- 3. the outline of an object
- 4. a sofa
- 5. new
- 6. day you were born each year
- 7. to see about
- 9. prickly part of a flower

| fresh  | birthday | bathtub  | chapter | shelter |  |
|--------|----------|----------|---------|---------|--|
| thorn  | thaw     | chipmunk | tenth   | short   |  |
| shadow | cheer    | couch    | check   | shape   |  |