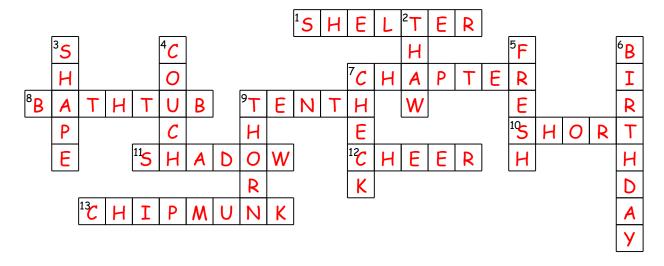

## Crossword Puzzle B24

Complete the crossword puzzle using the clues.

## Across

- 1. a place to sleep
- 7. a part of a book
- 8. a place to fill with water to clean
- 9. one part of ten
- 10. not tall
- 11. dark shapes of no light
- 12. to celebrate out loud
- 13. a small rodent with a bushy tail

## Down

- 2. to unfreeze
- 3. the outline of an object
- 4. a sofa
- 5. new
- 6. day you were born each year
- 7. to see about
- 9. prickly part of a flower

| fresh  | birthday | bathtub  | chapter | shelter |  |
|--------|----------|----------|---------|---------|--|
| thorn  | thaw     | chipmunk | tenth   | short   |  |
| shadow | cheer    | couch    | check   | shape   |  |