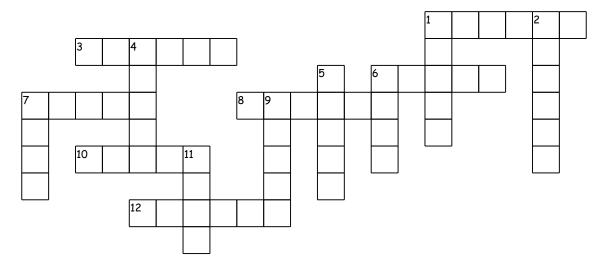

## Crossword Puzzle B23

Complete the crossword puzzle using the clues.

## Across

- 1. to move toward quickly
- 3. part of town with mostly houses
- 6. very serious
- 7. a sly smile
- 8. someone that creates paintings, music, etc...
- 10. before anyone else
- 12. a slight whisper

## Down

- 1. someone that keeps records
- 2. a place where plants are grown
- 4. someone that bakes for a profession
- 5. not clean
- 6. a body in space that gives off heat and light
- 7. to send along
- 9. a moving body of water
- 11. change direction