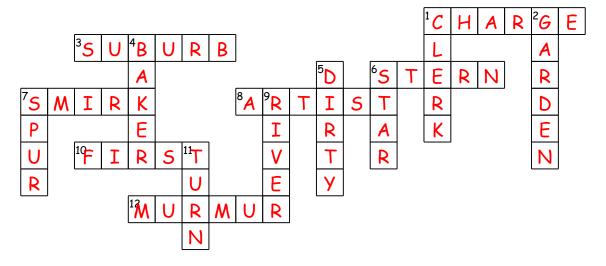

## Crossword Puzzle B23

Complete the crossword puzzle using the clues.

## Across

- 1. to move toward quickly
- 3. part of town with mostly houses
- 6. very serious
- 7. a sly smile
- 8. someone that creates paintings, music, etc...
- 10. before anyone else
- 12. a slight whisper

## Down

- 1. someone that keeps records
- 2. a place where plants are grown
- 4. someone that bakes for a profession
- 5. not clean
- 6. a body in space that gives off heat and light
- 7. to send along
- 9. a moving body of water
- 11. change direction

| spur  | charge | first | suburb | smirk  |  |
|-------|--------|-------|--------|--------|--|
| star  | garden | dirty | river  | baker  |  |
| clerk | murmur | turn  | stern  | artist |  |